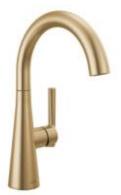

Disposal Trim - Brushed Stainless Steel

Single Handle Bar Prep Faucet - Champagne Bronze

Kitchen Strainer - Brushed Stainless Steel