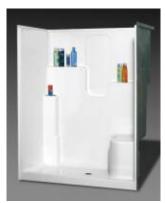

Vursa Shower Stall - White

140nc-brass Shower Drain-no Caulk Imp

4-1/4" Round Shower Grid, Mountain Plumbing, Oatey / Casper, Zurn - Champange Bronze

Multichoice Universal Shower Rough Prefab Pex Crimp

Kayra Monitor 14 Series Shower Trim - Champagne Bronze

Kayra Two Handle Centerset Bathroom Faucet - Champagne Bronze

Alto™ Smartheight™, Elongated Front, Vitreous China, Twopiece Toilet

Elongated Enameled Wood Toilet Seat With Easy Clean Hinge - White

Vursa 60.0" X 32.0", One-piece, Sanitary Grade Gelcoat, Fiberglass Composite, Tub/shower With 16.0" Or 17.25" Abf (3.0" Drain Clearance) Apron, Multi-level Back Wall Shelves, Accessory Shelf, And Drain On End Indicated