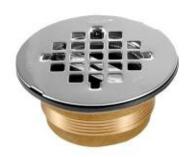

Vursa Shower Stall - White

140nc-brass Shower Drain-no Caulk Imp

4-1/4" Round Shower Grid, Mountain Plumbing, Oatey / Casper, Zurn - Champange Bronze

Multichoice Universal Shower Rough Prefab Pex Crimp

Kayra Monitor 14 Series Shower Trim - Champagne Bronze