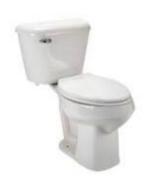

Kayra Two Handle Centerset Bathroom Faucet - Champagne Bronze

Alto™ Smartheight™, Elongated Front, Vitreous China, Twopiece Toilet

Elongated Enameled Wood Toilet Seat With Easy Clean Hinge - White

Vursa 60.0" X 32.0", One-piece, Sanitary Grade Gelcoat, Fiberglass Composite, Tub/shower With 16.0" Or 17.25" Abf (3.0" Drain Clearance) Apron, Multi-level Back Wall Shelves, Accessory Shelf, And Drain On End Indicated

Alto™ Smartheight™, Elongated Front, Vitreous China, Twopiece Toilet

Elongated Enameled Wood Toilet Seat With Easy Clean Hinge - White

Kayra Two Handle Centerset Bathroom Faucet - Champagne Bronze

Alto™ Smartheight™, Elongated Front, Vitreous China, Twopiece Toilet