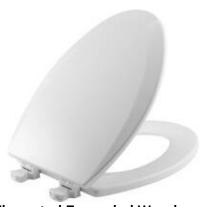

Kayra Two Handle Centerset Bathroom Faucet - Champagne Bronze

Alto™ Smartheight™, Elongated Front, Vitreous China, Twopiece Toilet

Elongated Enameled Wood Toilet Seat With Easy Clean Hinge - White

Vursa 60.0" X 32.0", One-piece, Sanitary Grade Gelcoat, Fiberglass Composite, Tub/shower With 16.0" Or 17.25" Abf (3.0" Drain Clearance) Apron, Multi-level Back Wall Shelves, Accessory Shelf, And Drain On End Indicated

Alto™ Smartheight™, Elongated Front, Vitreous China, Twopiece Toilet

Elongated Enameled Wood Toilet Seat With Easy Clean Hinge - White

Kayra Two Handle Centerset Bathroom Faucet - Champagne Bronze

Alto™ Smartheight™, Elongated Front, Vitreous China, Twopiece Toilet

Elongated Enameled Wood Toilet Seat With Easy Clean Hinge - White

Classic Two Handle Laundry Faucet - Chrome

Nicoli Single Handle Pull Down Kitchen Faucet - Champagne Bronze

Badger 1 Garbage Disposal 1/3 HP