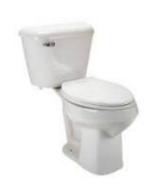

Kayra Two Handle Centerset Bathroom Faucet - Champagne Bronze

Alto™ Smartheight™, Elongated Front, Vitreous China, Twopiece Toilet

Elongated Enameled Wood Toilet Seat With Easy Clean Hinge - White

Vursa 60.0" X 32.0", One-piece, Sanitary Grade Gelcoat, Fiberglass Composite, Tub/shower With 16.0" Or 17.25" Abf (3.0" Drain Clearance) Apron, Multi-level Back Wall Shelves, Accessory Shelf, And Drain On End Indicated