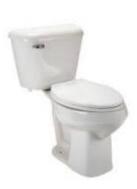

Kayra Two Handle Centerset Bathroom Faucet - Champagne Bronze

Alto™ Smartheight™, Elongated Front, Vitreous China, Twopiece Toilet

Elongated Enameled Wood Toilet Seat With Easy Clean Hinge - White

Vursa 60.0" X 32.0", One-piece, Sanitary Grade Gelcoat, Fiberglass Composite, Tub/shower With 16.0" Or 17.25" Abf (3.0" Drain Clearance) Apron, Multi-level Back Wall Shelves, Accessory Shelf, And Drain On End Indicated

Alto™ Smartheight™, Elongated Front, Vitreous China, Twopiece Toilet

Elongated Enameled Wood Toilet Seat With Easy Clean Hinge - White

Kayra Two Handle Centerset Bathroom Faucet - Champagne Bronze

Alto™ Smartheight™, Elongated Front, Vitreous China, Twopiece Toilet