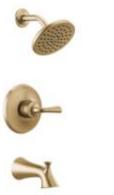

Schedule 40 Push Pull Half Kit, Pvc - Brushed Bronze

Multichoice Universal Tub And Shower Rough Prefab Pex Crimp

Kayra Monitor 14 Series Tub And Shower Trim - Champagne Bronze

Kayra Two Handle Centerset Bathroom Faucet - Champagne Bronze