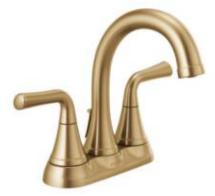

Kayra Two Handle Centerset Bathroom Faucet - Champagne Bronze

Alto™ Smartheight™, Elongated Front, Vitreous China, Twopiece Toilet

Elongated Enameled Wood Toilet Seat With Easy Clean Hinge - White

Vursa 60.0" X 32.0", One-piece, Sanitary Grade Gelcoat, Fiberglass Composite, Tub/shower With 16.0" Or 17.25" Abf (3.0" Drain Clearance) Apron, Multi-level Back Wall Shelves, Accessory Shelf, And Drain On End Indicated

Schedule 40 Push Pull Half Kit, Pvc - Brushed Bronze

Multichoice Universal Tub And Shower Rough Prefab Pex Crimp

Kayra Monitor 14 Series Tub And Shower Trim - Champagne Bronze

Kayra Two Handle Centerset Bathroom Faucet - Champagne Bronze

Alto™ Smartheight™, Elongated Front, Vitreous China, Twopiece Toilet

Elongated Enameled Wood Toilet Seat With Easy Clean Hinge - White

Kayra Two Handle Centerset Bathroom Faucet - Champagne Bronze

Alto™ Smartheight™, Elongated Front, Vitreous China, Twopiece Toilet