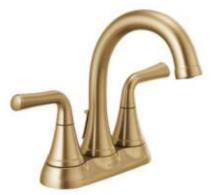

Kayra Two Handle Centerset Bathroom Faucet - Champagne Bronze

Alto™ Smartheight™, Elongated Front, Vitreous China, Twopiece Toilet

Elongated Enameled Wood Toilet Seat With Easy Clean Hinge - White

Vursa 60.0" X 32.0", One-piece, Sanitary Grade Gelcoat, Fiberglass Composite, Tub/shower With 16.0" Or 17.25" Abf (3.0" Drain Clearance) Apron, Multi-level Back Wall Shelves, Accessory Shelf, And Drain On End Indicated

Schedule 40 Push Pull Half Kit, Pvc - Brushed Bronze

Multichoice Universal Tub And Shower Rough Prefab Pex Crimp

Kayra Monitor 14 Series Tub And Shower Trim - Champagne Bronze

Kayra Two Handle Centerset Bathroom Faucet - Champagne Bronze

Alto™ Smartheight™, Elongated Front, Vitreous China, Twopiece Toilet

Elongated Enameled Wood Toilet Seat With Easy Clean Hinge - White

Kayra Two Handle Centerset Bathroom Faucet - Champagne Bronze

Alto™ Smartheight™, Elongated Front, Vitreous China, Twopiece Toilet