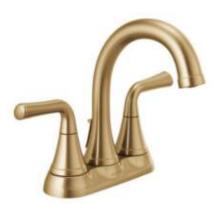

Kayra Two Handle Centerset Bathroom Faucet - Champagne Bronze

Alto™ Smartheight™, Elongated Front, Vitreous China, Twopiece Toilet

Elongated Enameled Wood Toilet Seat With Easy Clean Hinge - White

Vursa 60.0" X 32.0", One-piece, Sanitary Grade Gelcoat, Fiberglass Composite, Tub/shower With 16.0" Or 17.25" Abf (3.0" Drain Clearance) Apron, Multi-level Back Wall Shelves, Accessory Shelf, And Drain On End Indicated