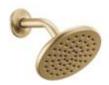

Vursa Shower Stall - White

140nc-brass Shower Drain-no Caulk Imp

4-1/4" Round Shower Grid, Mountain Plumbing, Oatey / Casper, Zurn - Champange Bronze

Multichoice Universal Shower Rough Prefab Pex Crimp

Kayra Monitor 14 Series Shower Trim - Champagne Bronze