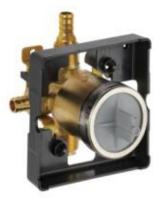

Vursa Shower Stall - White

140nc-brass Shower Drain-no Caulk Imp

4-1/4" Round Shower Grid, Mountain Plumbing, Oatey / Casper, Zurn - Champange Bronze

Multichoice Universal Shower Rough Prefab Pex Crimp

Kayra Monitor 14 Series Shower Trim - Champagne Bronze

Schedule 40 Push Pull Half Kit, Pvc - Brushed Bronze

Multichoice Universal Tub And Shower Rough Prefab Pex Crimp

Kayra Monitor 14 Series Tub And Shower Trim - Champagne Bronze

Kayra Two Handle Centerset Bathroom Faucet - Champagne Bronze