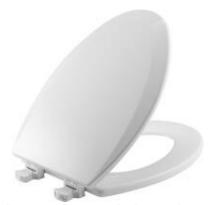

Kayra Two Handle Centerset Bathroom Faucet - Champagne Bronze

Alto™ Smartheight™, Elongated Front, Vitreous China, Twopiece Toilet

Elongated Enameled Wood Toilet Seat With Easy Clean Hinge - White

Vursa 60.0" X 32.0", One-piece, Sanitary Grade Gelcoat, Fiberglass Composite, Tub/shower With 16.0" Or 17.25" Abf (3.0" Drain Clearance) Apron, Multi-level Back Wall Shelves, Accessory Shelf, And Drain On End Indicated